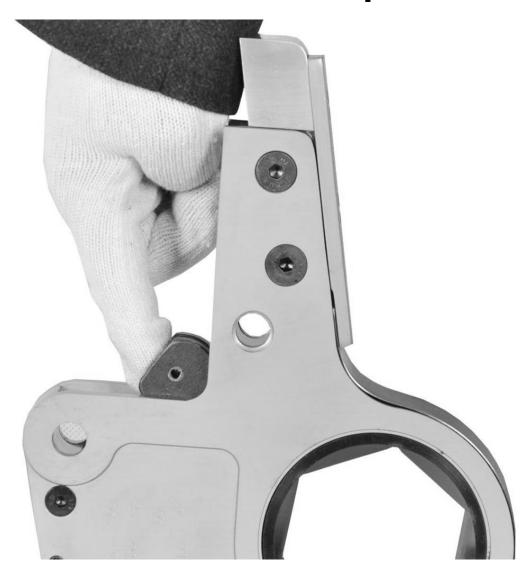

## 7.Place cylinder at about a 40 degree angle from the hex link

Hold Cylinder, in order to keep this position

8.Use your finger to push drive plate towards piston.

Do not stop stressing the drive plate until it is almost on the same plane with the side plate