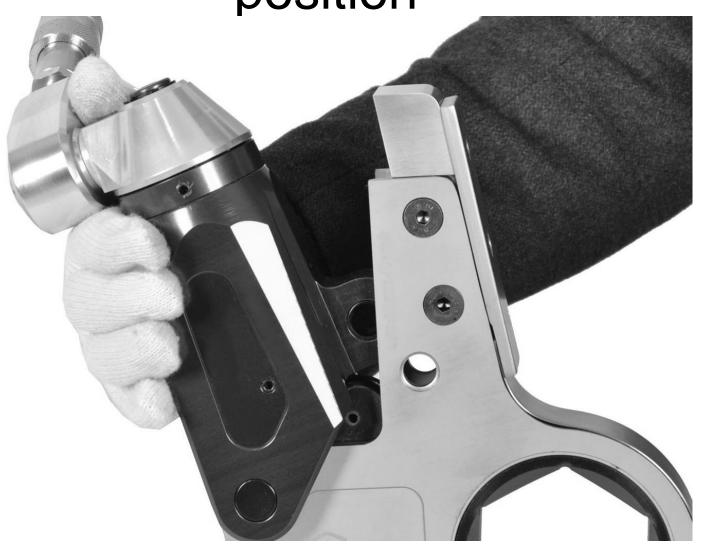

## 7.Place cylinder at about a 40 degree angle from the hex link

Hold Cylinder, in order to keep this position

8.Use your finger to push drive plate towards piston.

Do not stop stressing the drive plate until it is almost on the same plane with the side plate