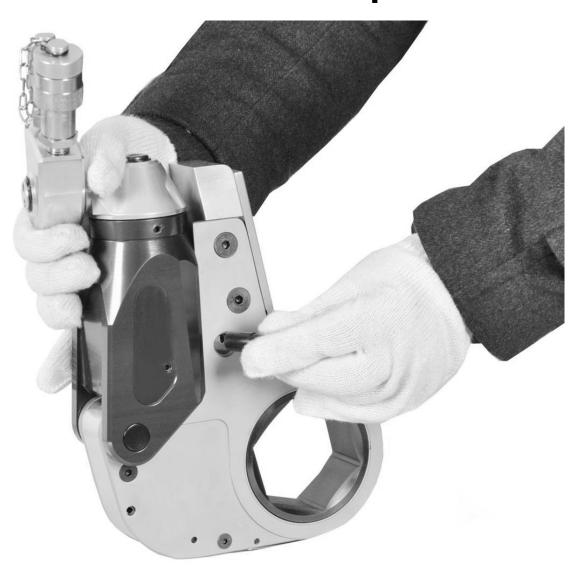

# How to change Hex Link on a SXD Cylinder

#### 1.Remove long link pin



#### 2. Remove short link pin



### 3.Separate power head from hex link



#### 4.Place the hex link on the table



### 5. Pull the drive plate



## 6.Insert long link pin to connect power head and hex link



### Important:make the drive pin is on the top of piston hook



## 7.Place cylinder at about a 40 degree angle from the hex link



Hold Cylinder, in order to keep this position



8.Use your finger to push drive plate towards piston.



Do not stop stressing the drive plate until it is almost on the same plane with the side plate





# 9.Push Cylinder and Ratchet Link together



### 10.Insert short link pin