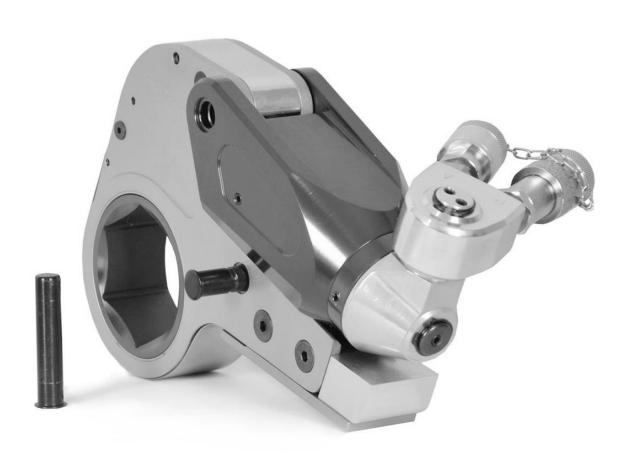

# How to change Hex Link on a SXD Cylinder

#### 1.Remove long link pin



#### 2. Remove short link pin



### 3.Separate power head from hex link



#### 4.Place the hex link on the table



### 5. Pull the drive plate



## 6.Insert long link pin to connect power head and hex link



### Important:make the drive pin is on the top of piston hook



## 7.Place cylinder at about a 40 degree angle from the hex link



Hold Cylinder, in order to keep this position



8.Use your finger to push drive plate towards piston.



Do not stop stressing the drive plate until it is almost on the same plane with the side plate





# 9.Push Cylinder and Ratchet Link together



### 10.Insert short link pin