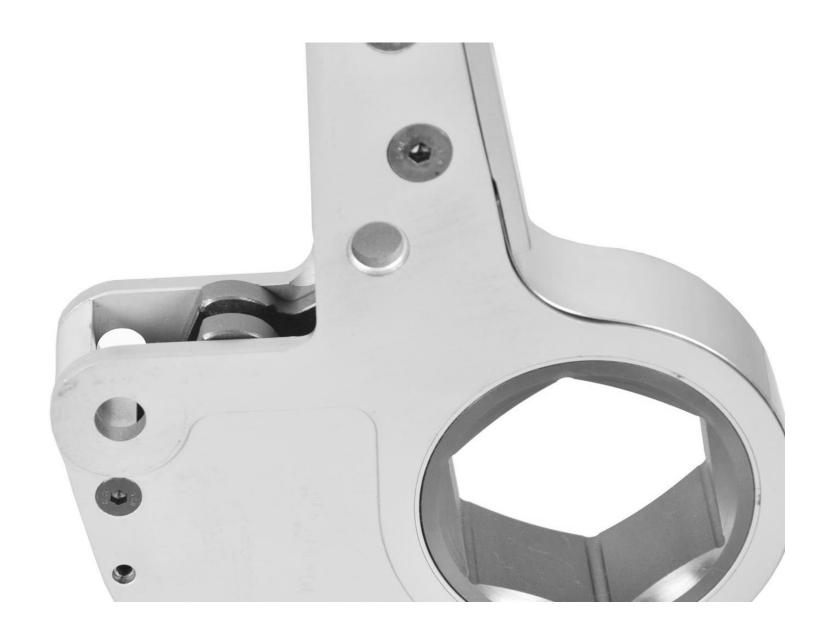

# How to change Hex Link on a SXD Cylinder

#### 1.Remove long link pin



#### 2. Remove short link pin



### 3.Separate power head from hex link



#### 4.Place the hex link on the table



### 5. Pull the drive plate



## 6.Insert long link pin to connect power head and hex link



### Important:make the drive pin is on the top of piston hook



## 7.Place cylinder at about a 40 degree angle from the hex link



Hold Cylinder, in order to keep this position



8.Use your finger to push drive plate towards piston.



Do not stop stressing the drive plate until it is almost on the same plane with the side plate





# 9.Push Cylinder and Ratchet Link together



### 10.Insert short link pin