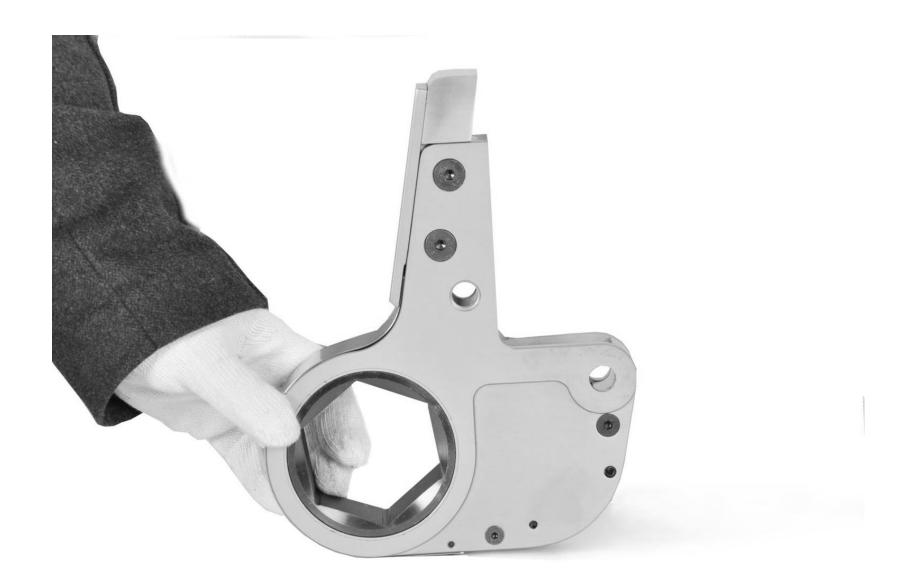

# How to change Hex Link on a SXD Cylinder

#### 1.Remove long link pin



#### 2. Remove short link pin



### 3.Separate power head from hex link



#### 4.Place the hex link on the table



### 5. Pull the drive plate



## 6.Insert long link pin to connect power head and hex link



### Important:make the drive pin is on the top of piston hook



## 7.Place cylinder at about a 40 degree angle from the hex link



Hold Cylinder, in order to keep this position



8.Use your finger to push drive plate towards piston.



Do not stop stressing the drive plate until it is almost on the same plane with the side plate





# 9.Push Cylinder and Ratchet Link together



### 10.Insert short link pin