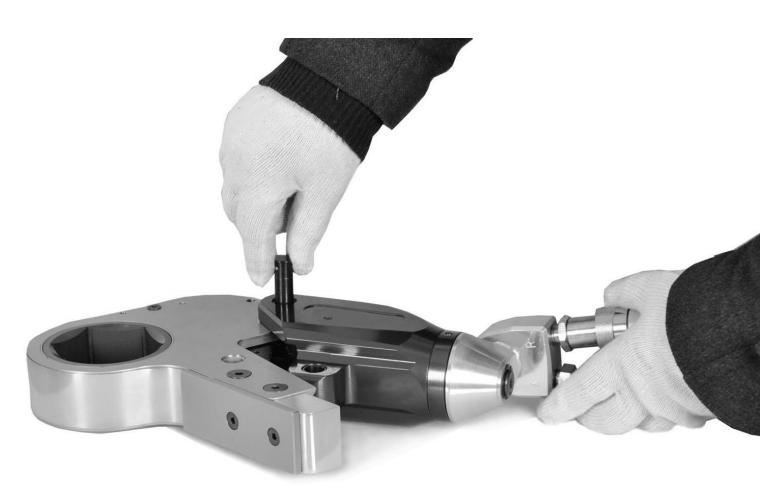

# How to change Hex Link on a SXD Cylinder

#### 1.Remove long link pin



#### 2. Remove short link pin



### 3.Separate power head from hex link



#### 4.Place the hex link on the table



### 5. Pull the drive plate



## 6.Insert long link pin to connect power head and hex link



### Important:make the drive pin is on the top of piston hook



## 7.Place cylinder at about a 40 degree angle from the hex link



Hold Cylinder, in order to keep this position



8.Use your finger to push drive plate towards piston.



Do not stop stressing the drive plate until it is almost on the same plane with the side plate





# 9.Push Cylinder and Ratchet Link together



### 10.Insert short link pin