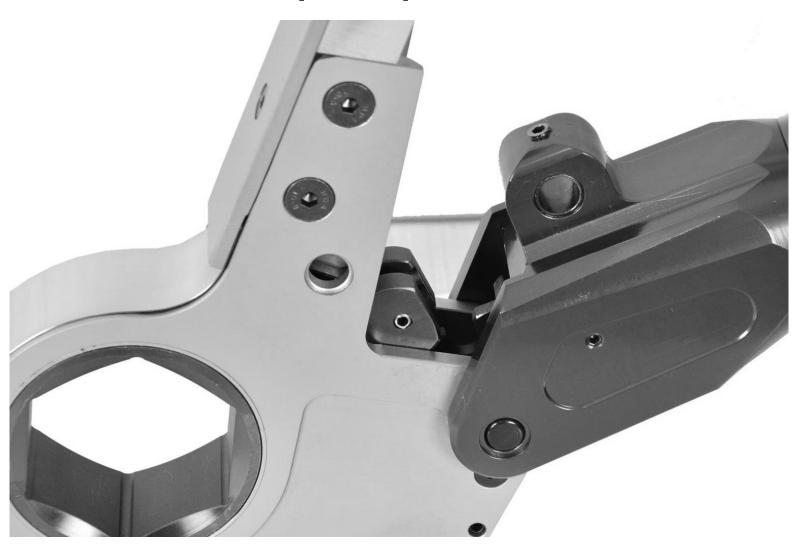

# How to change Hex Link on a SXD Cylinder

#### 1.Remove long link pin



#### 2. Remove short link pin



### 3.Separate power head from hex link



#### 4.Place the hex link on the table



### 5. Pull the drive plate



## 6.Insert long link pin to connect power head and hex link



### Important:make the drive pin is on the top of piston hook



## 7.Place cylinder at about a 40 degree angle from the hex link



Hold Cylinder, in order to keep this position



8.Use your finger to push drive plate towards piston.



Do not stop stressing the drive plate until it is almost on the same plane with the side plate





# 9.Push Cylinder and Ratchet Link together



### 10.Insert short link pin