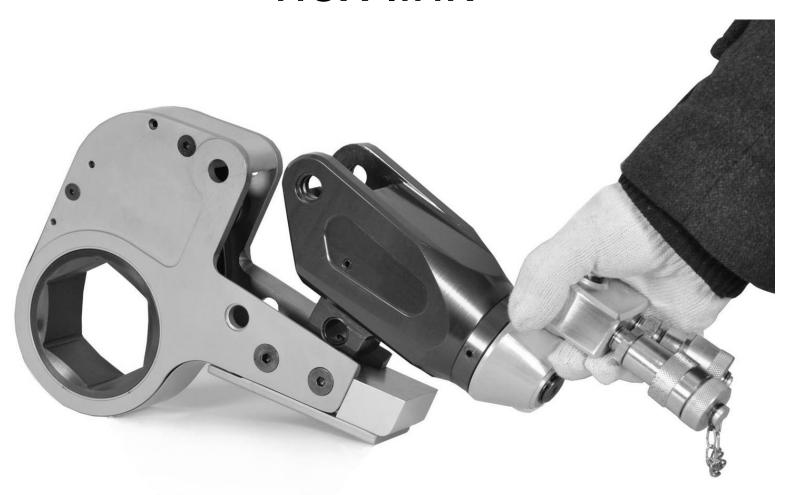

# How to change Hex Link on a SXD Cylinder

#### 1.Remove long link pin



#### 2. Remove short link pin



### 3.Separate power head from hex link



#### 4.Place the hex link on the table



### 5. Pull the drive plate



## 6.Insert long link pin to connect power head and hex link



### Important:make the drive pin is on the top of piston hook



## 7.Place cylinder at about a 40 degree angle from the hex link



Hold Cylinder, in order to keep this position



8.Use your finger to push drive plate towards piston.



Do not stop stressing the drive plate until it is almost on the same plane with the side plate





# 9.Push Cylinder and Ratchet Link together



### 10.Insert short link pin