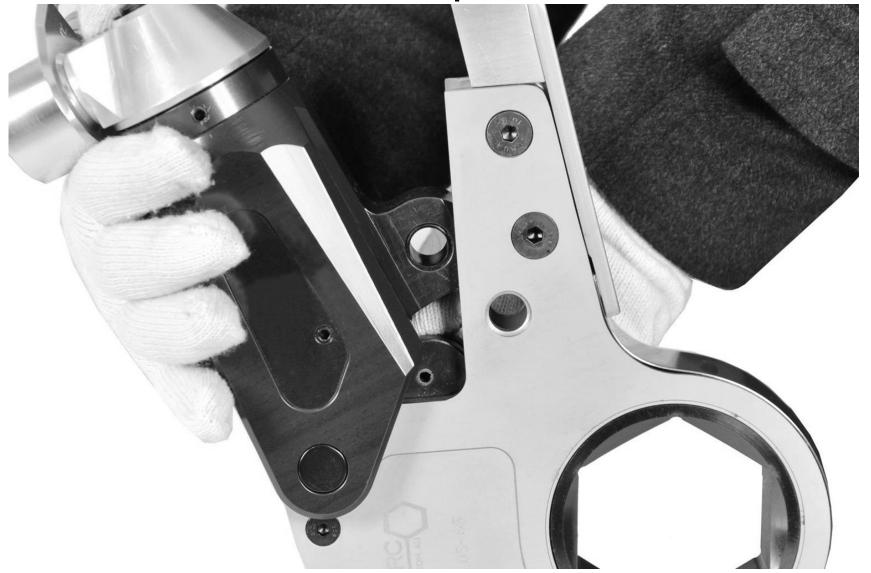

## 7.Place cylinder at about a 40 degree angle from the hex link

Hold Cylinder, in order to keep this position

8.Use your finger to push drive plate towards piston.

Do not stop stressing the drive plate until it is almost on the same plane with the side plate