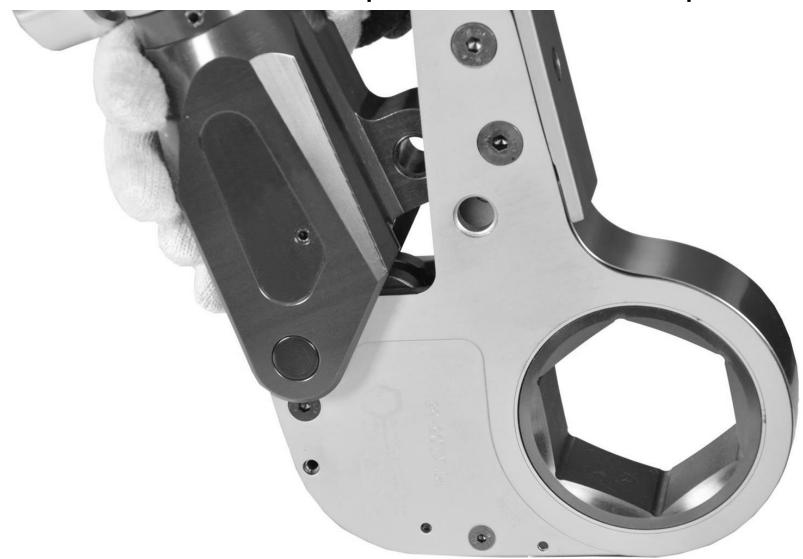

# How to change Hex Link on a SXD Cylinder

#### 1.Remove long link pin



#### 2. Remove short link pin



### 3.Separate power head from hex link



#### 4.Place the hex link on the table



### 5. Pull the drive plate



## 6.Insert long link pin to connect power head and hex link



### Important:make the drive pin is on the top of piston hook



## 7.Place cylinder at about a 40 degree angle from the hex link



Hold Cylinder, in order to keep this position



8.Use your finger to push drive plate towards piston.



Do not stop stressing the drive plate until it is almost on the same plane with the side plate





# 9.Push Cylinder and Ratchet Link together



### 10.Insert short link pin