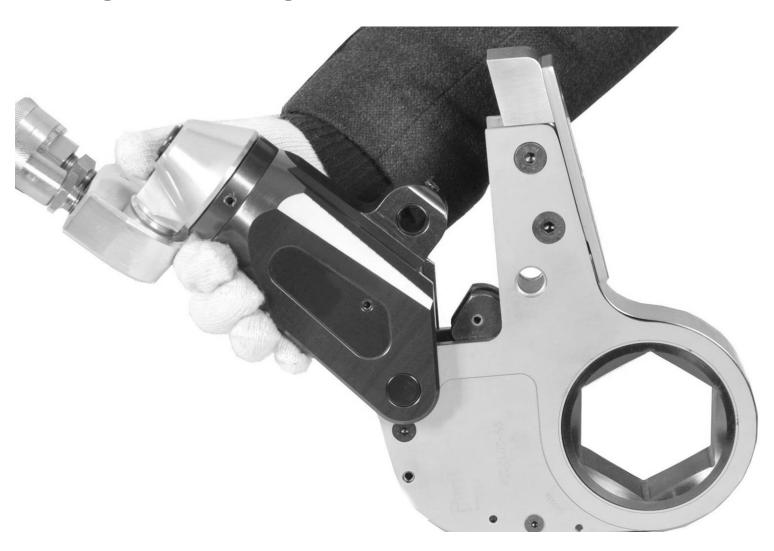

## 6.Insert long link pin to connect power head and hex link

### Important:make the drive pin is on the top of piston hook