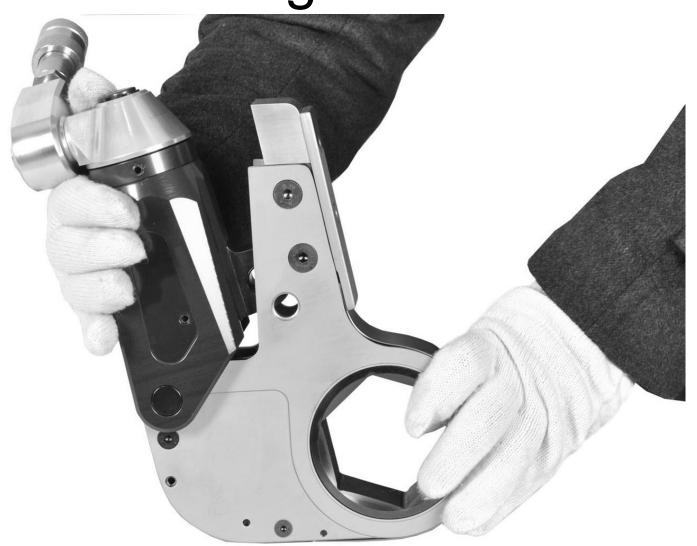

# How to change Hex Link on a SXD Cylinder

#### 1.Remove long link pin



#### 2. Remove short link pin



### 3.Separate power head from hex link



#### 4.Place the hex link on the table



### 5. Pull the drive plate



## 6.Insert long link pin to connect power head and hex link



### Important:make the drive pin is on the top of piston hook



## 7.Place cylinder at about a 40 degree angle from the hex link



Hold Cylinder, in order to keep this position



8.Use your finger to push drive plate towards piston.



Do not stop stressing the drive plate until it is almost on the same plane with the side plate





# 9.Push Cylinder and Ratchet Link together



### 10.Insert short link pin